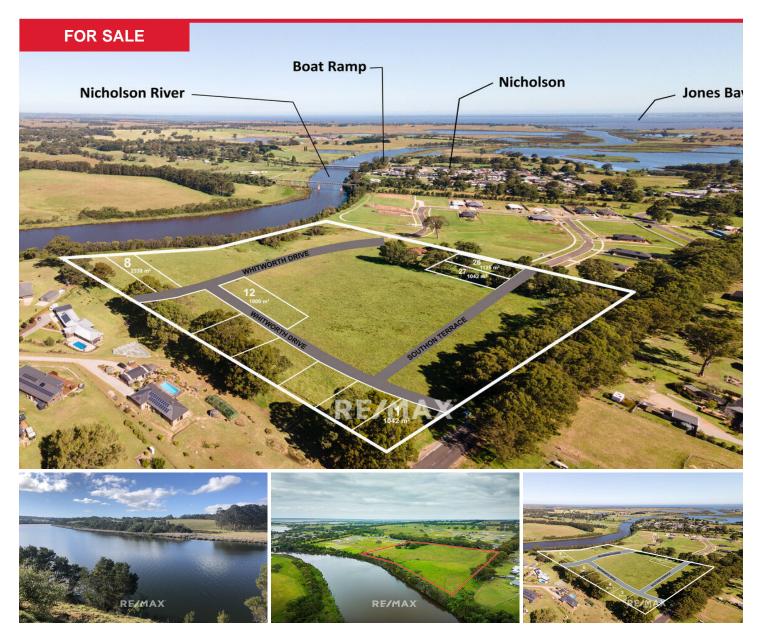

## 8/4 Floreani Place, Nicholson

Continuing from the successful initial phase of the Nicholson River Estate, only a limited number of parcels remain available in the highly sought-after Stage 2 - the final phase of this new development.

Lot 8 boasts an impressive riverfront location along the picturesque Nicholson River, offering a generous lot size of (approx.) 2,339m2.

All parcels within the estate are equipped with essential amenities, including underground electricity, water, telephone, and sewerage systems. Notably, this is the sole development in the area with a sewerage system in place, while others

Price: \$599,500

View: remax.com.au/property-details/R2-3160672

Daniel Schoeman M 0417 824 769

**RE/MAX Genesis, Lakes Entrance** 

necessitate the use of septic tanks.

Nicholson, a charming township situated along the Princes Highway and nestled on the serene banks of the Nicholson River, serves as the idyllic backdrop for this estate. Nearby, you'll find the significant towns of Bairnsdale to the west and Lakes Entrance to the east.